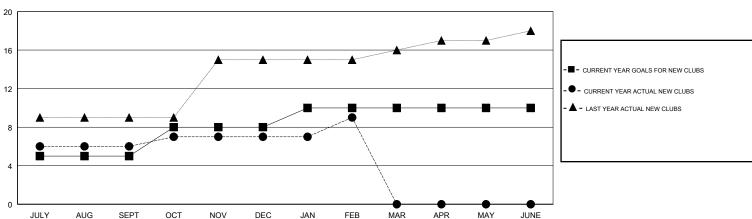

JAN/FEB/MAR

APR/MAY/JUNE

0

# MONTHLY MEMBERSHIP PROGRESS REPORT

## District 324A6

Results as of: 02/28/2019

0

0

-35

#### N S SANKAR **LOCATION INDIA GMT CA** Clubs Members RESULTS FOR 2018-2019 RESULTS FOR 2018-2019 NEW CLUB GOAL NEW CLUBS DROPPED CLUBS MEMBER GROWTH NET MEMBER GROWTH DROPPED QUARTER QUARTER GOAL ACTUAL MEMBERS ACTUAL (including transfers) 6 175 351 135 JULY/AUG/SEPT JULY/AUG/SEPT 3 87 69 128 OCT/NOV/DEC OCT/NOV/DEC 2 2 0 405 33 16

JAN/FEB/MAR

APR/MAY/JUNE

### GOALS AND ACTUAL NEW CLUBS CUMULATIVE

0

0



## GOALS AND ACTUAL MEMBERS CUMULATIVE



| DROPPED CLUBS: 3  DROPPED MEMBERS |     | 98 CLUBS OF 138 ADDED 1 OR MORE<br>NEW MEMBERS | GENDER DISTRIBUTION  MALE 3,642 (71.72%)  FEMALE 1,436 (28.28%)  Women Percentage Fiscal Year Goal: 28% |       |
|-----------------------------------|-----|------------------------------------------------|---------------------------------------------------------------------------------------------------------|-------|
| DECEASED                          | 7   | CLICK HERE FOR CUMULATIVE  MEMBERSHIP DATA     | TOTAL FAMILY UNIT MEMBERS                                                                               | 2,861 |
| CLUB CANCELLED                    | 35  |                                                |