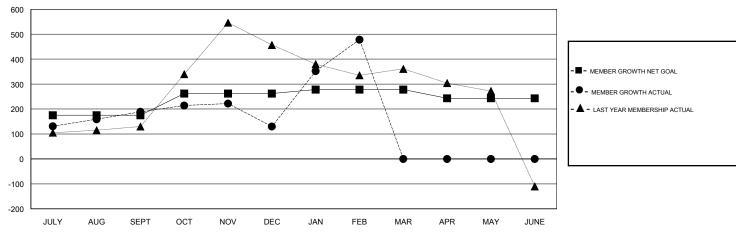

## GOALS AND ACTUAL MEMBERS CUMULATIVE

| DROPPED CLUBS: 3  DROPPED MEMBERS |     | 98 CLUBS OF 138 ADDED 1 OR MORE<br>NEW MEMBERS | GENDER DISTRIBUTION  MALE 3,642 (71.72%)  FEMALE 1,436 (28.28%)  Women Percentage Fiscal Year Goal: 28% |       |
|-----------------------------------|-----|------------------------------------------------|---------------------------------------------------------------------------------------------------------|-------|
| DECEASED                          | 7   | CLICK HERE FOR CUMULATIVE  MEMBERSHIP DATA     | TOTAL FAMILY UNIT MEMBERS                                                                               | 2,861 |
| CLUB CANCELLED                    | 35  |                                                |                                                                                                         | 4.000 |
| OTHER                             | 254 |                                                | FAMILY MEMBERS PAYING HALF DUES                                                                         | 1,689 |
| TOTAL                             | 296 |                                                |                                                                                                         |       |